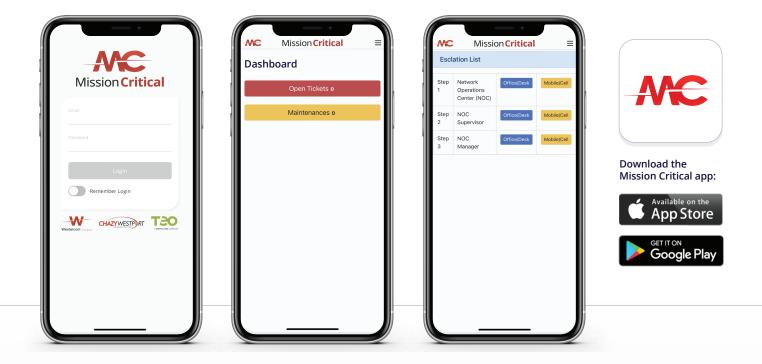

## Mission-Critical Support

Our premier mission critical notification app, originally developed for the hospitals and medical facilities, is now available for use in your organization by request.

## Our Mission Critical App lets you:

- Create support requests
- Receive mission critical notifications
- Monitor ticket activity
- Manage push notifications
- Monitor network up-time

- Review network maintenance updates
- Request service changes
- View Statistics and reports (usage utilization, traffic analysis)
- And more—we are continually enhancing and adding features!

To receive login credentials, contact the Network Operations Center at 1.866.482.5425 or sales@westelcom.com.