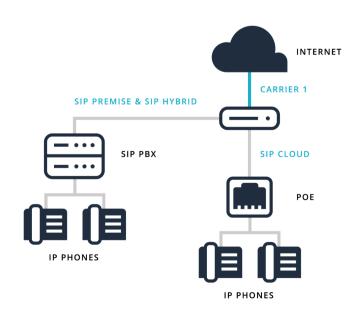

SIP

Begin The Journey To Enterprise Voice Network Modernization

## Advantages:

- Flexible and dynamic service
- Scalable number of concurrent calls
- Cost effective
- Replaces traditional telephone lines